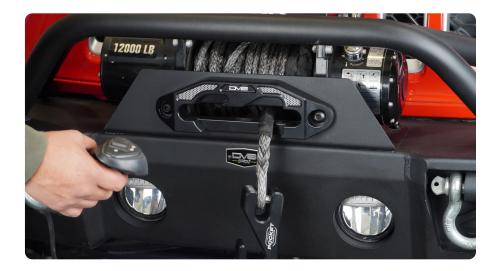

#### HARDWARE INCLUDED

- (2) 1/2"x1.5"
- (2) 1/2" Nylon Lock Nuts
- (2) 1/2" Flat Washer

STEP 1 | Pull the winch line through the fairlead and secure the fairlead to the bumper using the provided 1/2" hardware with a 5/16" allen bit and 3/4" wrench.

STEP 3 | Slide the pin back into place through the winch line and re-secure the pin using the snap ring and snap ring pliers.

Ensure snap ring is set into groove fully on hook.

STEP 4 | Use the winch remote to spool in the winch line and seat the hook.