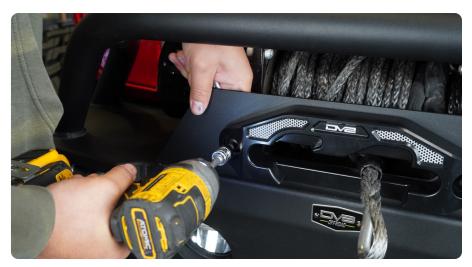

#### HARDWARE INCLUDED

- (2) 1/2"x1.5"
- (2) 1/2" Nylon Lock Nuts
- (2) 1/2" Flat Washer

STEP 1 | Pull the winch line through the fairlead and secure the fairlead to the bumper using the provided 1/2" hardware with a 5/16" allen bit and 3/4" wrench.