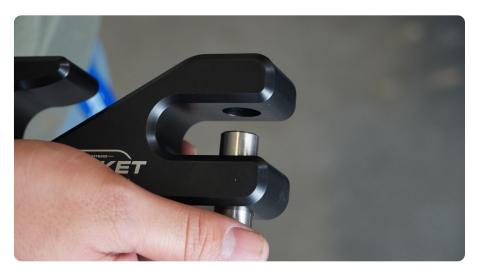

## INSTALLATION MANUAL

STEP 2 Use snap ring pliers to remove the snap ring to release the pin.

Tip: Due to the tension on the snap ring, it is very easy to lose it during removal. Be careful when removing, not to let it off the pliers until you are ready.

STEP 3 | Slide the pin back into place through the winch line and re-secure the pin using the snap ring and snap ring pliers.

Ensure snap ring is set into groove fully on hook.

STEP 4 | Use the winch remote to spool in the winch line and seat the hook.