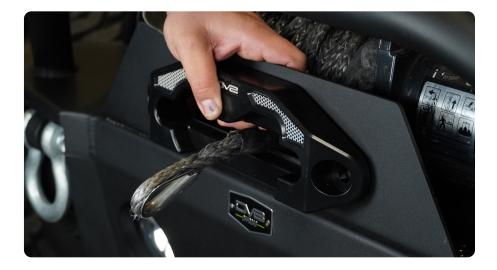

## INSTALLATION MANUAL

STEP 2 Use snap ring pliers to remove the snap ring to release the pin.

Tip: Due to the tension on the snap ring, it is very easy to lose it during removal. Be careful when removing, not to let it off the pliers until you are ready.

STEP 3 | Slide the pin back into place through the winch line and re-secure the pin using the snap ring and snap ring pliers.

Ensure snap ring is set into groove fully on hook.

STEP 4 | Use the winch remote to spool in the winch line and seat the hook.