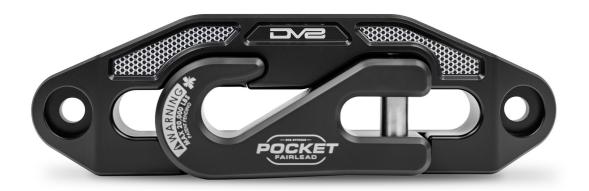

6400 SYCAMORE CANYON BLVD. RIVERSIDE, CALIFORNIA 92507 **855-680-9595** WWW.DV80FFROAD.COM

# INSTALLATION MANUAL

#### WINCH POCKET FAIRLEAD

WBPF-01



# **TOOLS REQUIRED**

- Snap Ring Pliers
- 5/16" Allen Bit
- 3/4" Wrench

#### SKILL LEVEL

- Novice
- -1 (you)

Little skill level required, you can easily install it by yourself.

# TIME REQUIRED

-.5 Hour

Time to install this should only take about half an hour.

#### WARNINGS/CAUTIONS BEFORE STARTING INSTALLATION

Before you install this kit — Read and understand all instructions, warnings, cautions, and notes contained in this installation instruction guide. Consult your vehicle owner's manual for proper disconnection of electrical and lifting of vehicle if required for installation of this product.

This install may require some technical skills and knowledge of basic mechanical work. If you do not feel that you are capable of performing this install please take this product to a