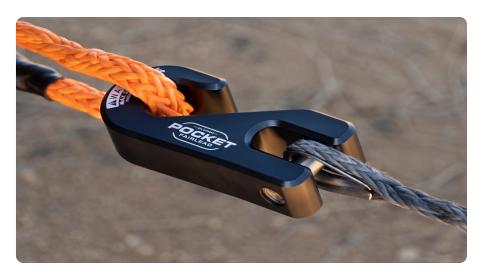

STEP 3 | Slide the pin back into place through the winch line and re-secure the pin using the snap ring and snap ring pliers.

Ensure snap ring is set into groove fully on hook.

STEP 4 | Use the winch remote to spool in the winch line and seat the hook.