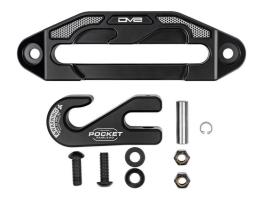

#### HARDWARE INCLUDED

- (2) 1/2"x1.5"
- (2) 1/2" Nylon Lock Nuts
- (2) 1/2" Flat Washer

STEP 1 | Pull the winch line through the fairlead and secure the fairlead to the bumper using the provided 1/2" hardware with a 5/16" allen bit and 3/4" wrench.