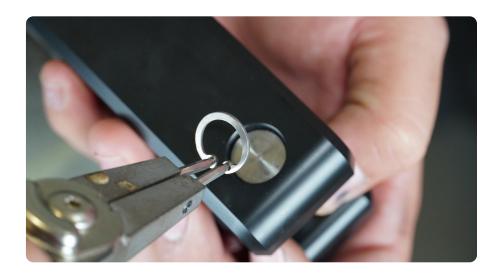

## INSTALLATION MANUAL

STEP 2 Use snap ring pliers to remove the snap ring to release the pin.

Tip: Due to the tension on the snap ring, it is very easy to lose it during removal. Be careful when removing, not to let it off the pliers until you are ready.