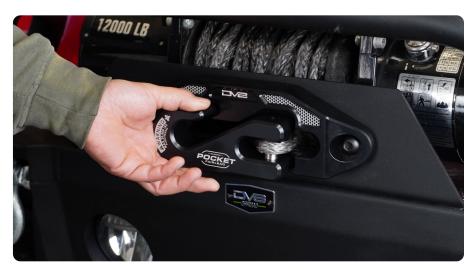

## INSTALLATION MANUAL

STEP 2 Use snap ring pliers to remove the snap ring to release the pin.

Tip: Due to the tension on the snap ring, it is very easy to lose it during removal. Be careful when removing, not to let it off the pliers until you are ready.

STEP 3 | Slide the pin back into place through the winch line and re-secure the pin using the snap ring and snap ring pliers.

Ensure snap ring is set into groove fully on hook.

STEP 4 | Use the winch remote to spool in the winch line and seat the hook.