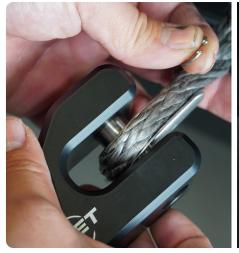

STEP 3 | Slide the pin back into place through the winch line and re-secure the pin using the snap ring and snap ring pliers.

Ensure snap ring is set into groove fully on hook.

STEP 4 | Use the winch remote to spool in the winch line and seat the hook.